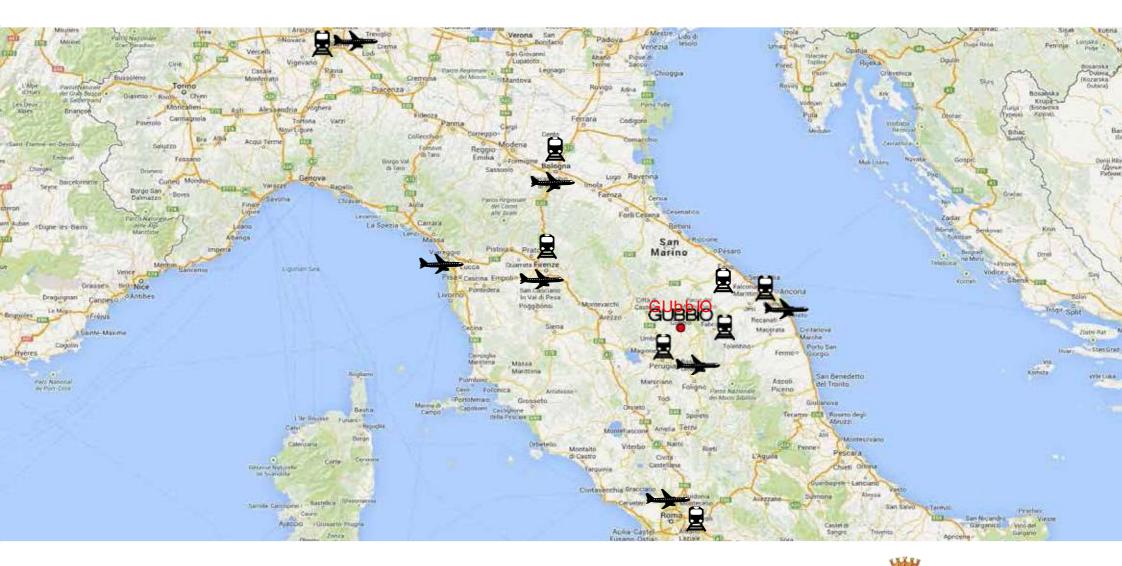

## **HOW TO GET HERE**

### BY CAR

From Rome: Direction to Terni or Perugia direction to Gubbio (210 km)

From Ancona: Direction to Perugia or Gubbio (110 km)

From Florence: Direction to Arezzo (highway A1), direction Città di Castello, direction to Gubbio (170 km)

From Bologna: Direction to Pesaro (highway A14), exit Fano and direction to Gubbio (230 km)

### **BY TRAIN**

Railway station from Rome or Ancona to Fossato di Vico (23 km from Gubbio) Railway station from Rome or Ancona to Fabriano (38km from Gubbio)

### BY PLANE

Closer to Gubbio: Airport S.Francesco Perugia (PEG) - 41 km to Gubbio

#### INTERNATIONAL AIRPORT

Airport Ancona-Falconara Ancona (AOI) - 93 km to Gubbio Airport Roma-Ciampino Rome (CIA) - 222 km to Gubbio Airport A. Vespucci Firenze (FLR) - 182 km to Gubbio Airport Linate Milano (LIN) - 445 km to Gubbio

#### INTERCONTINENTAL AIRPORT

Airport L. da Vinci Rome (FCO) - 237 km to Gubbio

Airport G. Marconi Bologna (BLQ) - 240 km to Gubbio

Airport Malpensa Milano (MXP) - 500 km to Gubbio