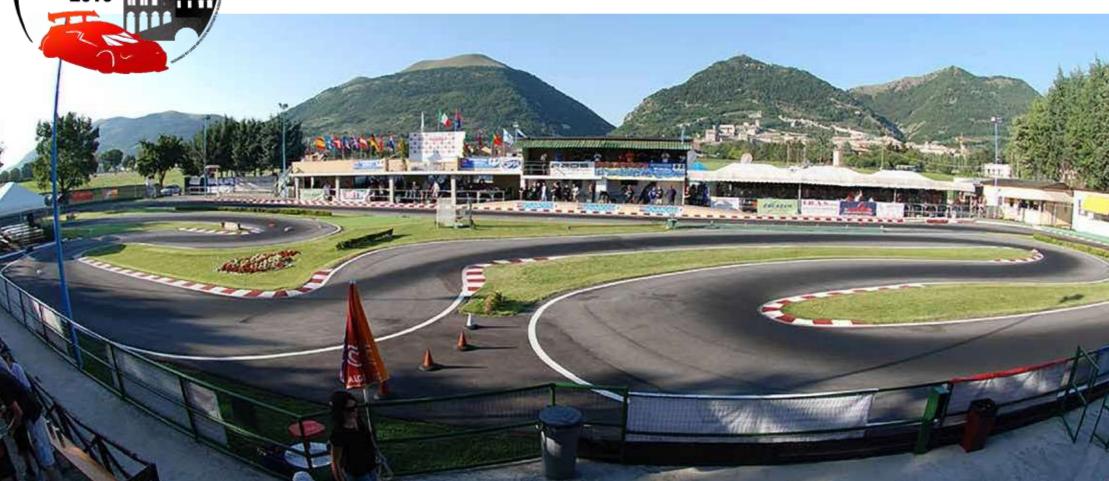

## BASIC INFORMATION - EVENT INFORMATION

NAME: IFMAR WORLD CHAMPIONSCHIP 1/10 IC TRACK

DATE: 4. - 14.8.2016

NATIONAL BODY: AUTO MODEL SPORT CLUB ITALIANO, AMSCI

**HOST: CLUB AUTOMODELLISTICO 5 COLLI** 

TRACK: MINIAUTODROMO INTERNAZIONALE M.ROSATI

# TRACK AREA

SHOWERS AND WC CONTAINER

- .) TYRES AND FUEL PARC FERME'
- 2) CAR CLEANING AREA
- B) CAR CLEANING AREA
- 4) DRIVER ROSTRUM

**IFMAR OFFICE** 

INT. JURY ROOM