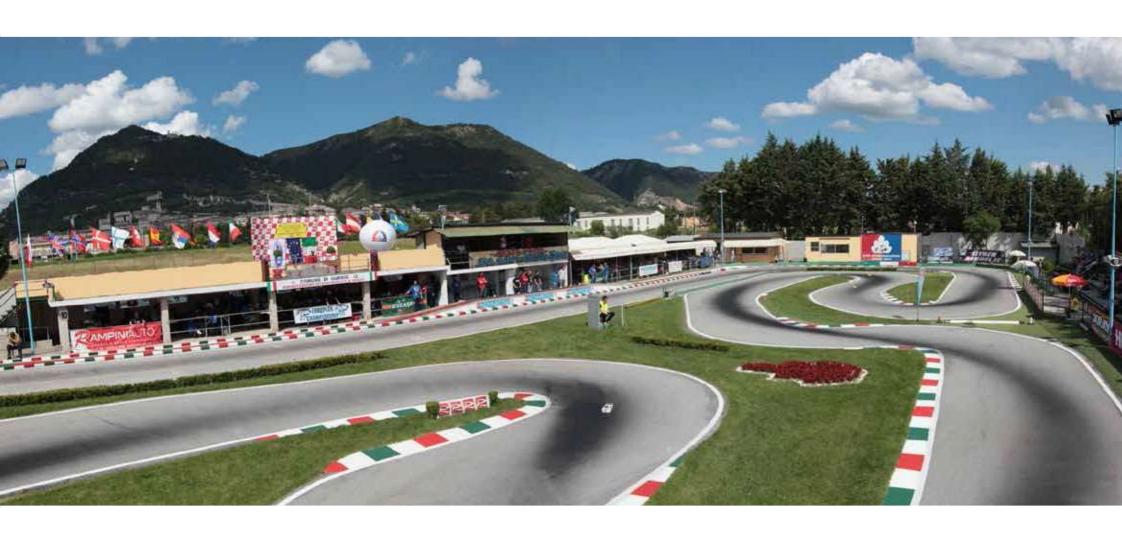

## BASIC INFORMATION - EVENT INFORMATION

NAME: IFMAR WORLD CHAMPIONSCHIP 1/10 IC TRACK

DATE: 4. - 14.8.2016

NATIONAL BODY: AUTO MODEL SPORT CLUB ITALIANO, AMSCI

**HOST: CLUB AUTOMODELLISTICO 5 COLLI** 

TRACK: MINIAUTODROMO INTERNAZIONALE M.ROSATI

# TRACK AREA

SHOWERS AND WC CONTAINER

- .) TYRES AND FUEL PARC FERME'
- 2) CAR CLEANING AREA
- B) CAR CLEANING AREA
- 4) DRIVER ROSTRUM

**IFMAR OFFICE** 

INT. JURY ROOM

#### FIRST FLOOR:

RACE CONTROL ROOM WC AND SHOWER

#### SECOND FLOOR

PRESS ROOM
VIDEO AND STREAMING
CONTROL ROOM