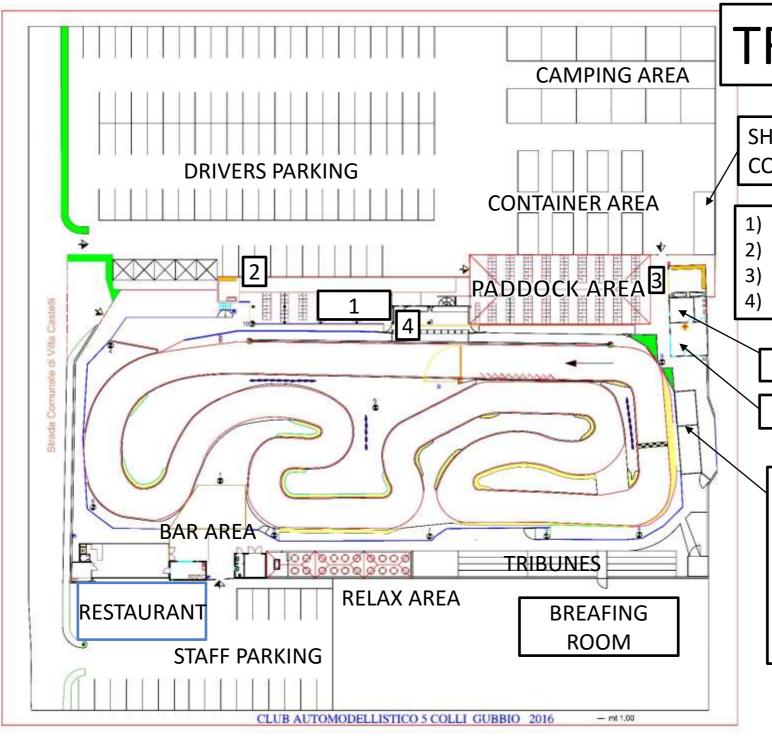

# TRACK AREA

SHOWERS AND WC CONTAINER

- .) TYRES AND FUEL PARC FERME'
- 2) CAR CLEANING AREA
- B) CAR CLEANING AREA
- 4) DRIVER ROSTRUM

**IFMAR OFFICE** 

INT. JURY ROOM

#### FIRST FLOOR:

RACE CONTROL ROOM WC AND SHOWER

#### SECOND FLOOR

PRESS ROOM
VIDEO AND STREAMING
CONTROL ROOM